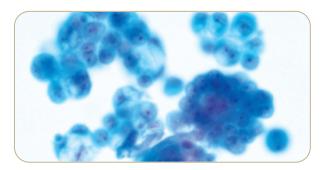

See section D and E for details.

- Control cell preservation
- Standardized preparation
- Simplified slide screening

CSF 40x

Bladder Wash 40x

Urine 40x

Pleural Fluid 40x

Ascitic Fluid 40x