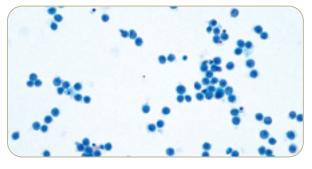

See section D and E for details.

- Control cell preservation
- Standardized preparation
- Simplified slide screening

CSF 40x

Bladder Wash 40x

Urine 40x

Pleural Fluid 40x

Ascitic Fluid 40x