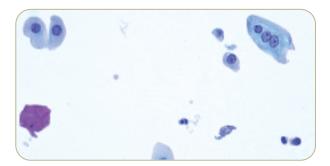

See section D and E for details.

- Control cell preservation
- Standardized preparation
- Simplified slide screening

CSF 40x

Bladder Wash 40x

Urine 40x

Pleural Fluid 40x

Ascitic Fluid 40x