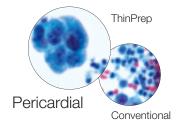

#### Vote:

- Fluids collected in CytoLyt® solution require a CytoLyt solution wash prior to instrument processing.
- For extremely bloody fluids (i.e., pericardial), start with only 10ml of fresh fluid.
- Urine may be collected into PreservCyt® solution. A 2:1 urine-to-PreservCyt ratio is required. The use of the ThinPrep UroCyte urine collection kit is recommended.