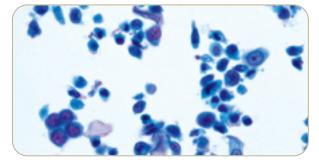

See section D and E for details.

- Control cell preservation
- Standardized preparation
- Simplified slide screening

CSF 40x

Bladder Wash 40x

Urine 40x

Pleural Fluid 40x

Ascitic Fluid 40x