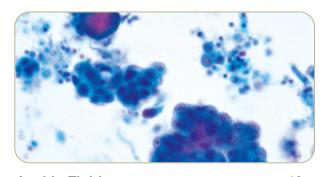

See section D and E for details.

- Control cell preservation
- Standardized preparation
- Simplified slide screening

CSF 40x

Bladder Wash 40x

Urine 40x

Pleural Fluid 40x

Ascitic Fluid 40x